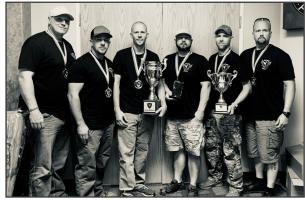

THE UTAH 1033 FOUNDATION

# CURTIS BLUE LINE presents

The Eighth Annual

# Mountain States SWAT Training & Competition August 16-18, 2022



#### **OUR MISSION**

Provide relevant real world training based on current events, utilizing a competition format to increase stress and push officers to perform at their best.

Teams will compete in 18 events over a 48-hour period including:

- Live fire courses (handgun, rifle, sniper, shoot house, less lethal)
- Scenario-based training with non-lethal training munitions
- Obstacle Course
- Classroom training/debrief

Mountain States SWAT Training & Competition (MSSTC) is a great opportunity to trade tactics and exchange information with teams from all over the U.S., build camaraderie, and increase efficiency of multi-jurisdictional operations.



Utah County Metro SWAT 2021 Champions

### PARTICIPATION FEES | Register BEFORE MAY 31 and SAVE \$25 per person\*

### **TEAM COMPETITION (MSSTC)**

- \$150 per Operator: includes team event participation, all meals, event schwag, and raffle entry
- \$100 per Non-Competitor/Observer: includes all meals, event schwag, and raffle entry Non-Competitor/Observer can be a team commander/leader
- Each team must have a total of 6 operators, including 1 dedicated marksman/sniper

### INDIVIDUAL OFFICER COMPETITION (MSIOC)

We are pleased to offer a day set aside for Individual Officers to compete at the shooting range. This is open to **ALL** active Law Enforcement Officers and includes 8 ranges where they will compete for time and accuracy.

 \$50 Individual Officer Competition: includes partici